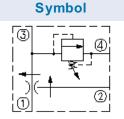

### **Operation**

It maintains a constant flow rate from port 3 regardless of load pressure changes at priority port 3, or bypass port 2.

#### **Features**

- Two valve functions in one, industry-common cavity.
- Adjustments cannot be backed out of the valve.
- Relief valve adjustments prohibit relief valve spring from going solid.
- Quiet, modulated response.
- Hardened parts for long life.