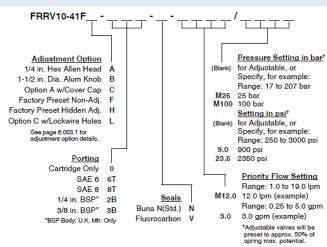

# Order Code

# Model Options

### FRRV10-41F-H-J-S-T

## F Adjustment Option

| CODE        | DESCRIPTION                                            |  |  |
|-------------|--------------------------------------------------------|--|--|
| F/A         | 1/4" Hex Allen Head                                    |  |  |
| F/B         | 1-1/2" Diameter Auminum Knob with Auminum Lock<br>Knob |  |  |
| F/C         | 1/4" Hex Allen Head with Cover Cap                     |  |  |
| F/F         | Factory Preset Non-Adjustable                          |  |  |
| F/H         | Factory Preset Hidden Adjustment                       |  |  |
| F/L         | 1/4" Hex Allen Head with Cover Cap and Lockwire Holes  |  |  |
| H Line Body |                                                        |  |  |

## H Line Body

| CODE | DESCRIPTION           |
|------|-----------------------|
| 0    | No Body               |
| 6T   | Aluminum SAE 6        |
| 8T   | Aluminum SAE 8        |
| 6TD  | Ductile Iron SAE<br>6 |

### J Seal

| DESCRIPTION      |
|------------------|
| Buna-N           |
| Fluorocarbon     |
| Polyurethane     |
| PPDI<br>Urethane |
|                  |

## S Spring Setting

## CODE DESCRIPTION

MXXX Spring Setting in XXX bar

XX Spring Setting in XX psi (x 100)

## T Flow Setting

| CODE | DESCRIPTION  |
|------|--------------|
| XX   | Flow Setting |