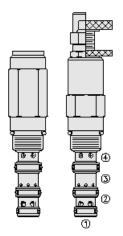

## **Description**

The FRRV10-41F is a screw-in, cartridge type, combination valve includes a pressure compensated, non adjustable priority type flow regulator and a pressure relief valve. The valve is intended for use with mineral based or synthetic hydraulic fluids with lubricating properties.

### **Operation**

It maintains a constant flow rate from port 3 regardless of load pressure changes at priority port 3, or bypass port 2.

# **Installation Specifications**

Cavity

VC10-4