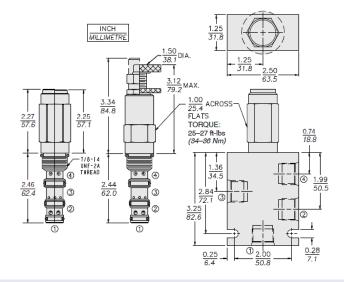

| Pressure rating      | 207 bar (3000 psi)<br>276 bar (4000 psi) | - Note: Maximum system pressure |  |
|--------------|----------------------|------------------------------------------|---------------------------------|--|
| Flow Ratings |                      |                                          |                                 |  |
|              | Priority flow rating | 19.0 lpm (5.0 gpm)                       | - Note: Maximum                 |  |
|              | Inlet flow rating    | 38.0 lpm (10.0 gpm)                      | - Note: Maximum                 |  |
|              |                      |                                          |                                 |  |

## Performance



PRESSURE ban/psi

4.14/60

2.76/40

1/3.







## Dimensions



# **Installation Specifications**

Cavity

VC10-4





# Order Code



# Model Options

### FRRV10-41F-H-J-S-T

## F Adjustment Option

| CODE        | DESCRIPTION                                            |  |  |
|-------------|--------------------------------------------------------|--|--|
| F/A         | 1/4" Hex Allen Head                                    |  |  |
| F/B         | 1-1/2" Diameter Auminum Knob with Auminum Lock<br>Knob |  |  |
| F/C         | 1/4" Hex Allen Head with Cover Cap                     |  |  |
| F/F         | Factory Preset Non-Adjustable                          |  |  |
| F/H         | Factory Preset Hidden Adjustment                       |  |  |
| F/L         | 1/4" Hex Allen Head with Cover Cap and Lockwire Holes  |  |  |
| H Line Body |