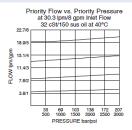

dened parts for long life.



# Ratings

### Pressure Ratings

|              | Pressure rating      | 207 bar (3000 psi)<br>276 bar (4000 psi) | - Note: Maximum system pressure |  |
|--------------|----------------------|------------------------------------------|---------------------------------|--|
| Flow Ratings |                      |                                          |                                 |  |
|              | Priority flow rating | 19.0 lpm (5.0 gpm)                       | - Note: Maximum                 |  |
|              | Inlet flow rating    | 38.0 lpm (10.0 gpm)                      | - Note: Maximum                 |  |
|              |                      |                                          |                                 |  |

## Performance



PRESSURE ban/psi

4.14/60

2.76/40

1/3.







## Dimensions



# **Installation Specifications**

Cavity

VC10-4





# Order Code



# Model Options

### FRRV10-41F-H-J-S-T

## F Adjustment Option

| CODE        | DESCRIPTION                                            |  |  |
|-------------|--------------------------------------------------------|--|--|
| F/A         | 1/4" Hex Allen Head                                    |  |  |
| F/B         | 1-1/2" Diameter Auminum Knob with Auminum Lock<br>Knob |  |  |
| F/C         | 1/4" Hex Allen Head with Cover Cap                     |  |  |
| F/F         | Factory Preset Non-Adjustable                          |  |  |
| F/H         | Factory Preset Hidden Adjustment                       |  |  |
| F/L         | 1/4" Hex Allen Head with Cov