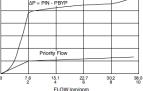

ressure Ratings

|              | Pressure rating      | 207 bar (3000 psi)<br>276 bar (4000 psi) | - Note: Maximum system pressure |  |
|--------------|----------------------|------------------------------------------|---------------------------------|--|
| Flow Ratings |                      |                                          |                                 |  |
|              | Priority flow rating | 19.0 lpm (5.0 gpm)                       | - Note: Maximum                 |  |
|              | Inlet flow rating    | 38.0 lpm (10.0 gpm)                      | - Note: Maximum                 |  |
|              |                      |                                          |                                 |  |

## Performance



PRESSURE ban/psi

4.14/60

2.76/40

1/3.







## Dimensions



# **Installation Specifications**

Cavity

VC10-4





# Order Code



# Model Options

### FRRV10-41F-H-J-S-T

## F Adjustment Option

| CODE        | DESCRIPTION                                            |  |  |
|-------------|--------------------------------------------------------|--|--|
| F/A         | 1/4" Hex Allen Head                                    |  |  |
| F/B         | 1-1/2" Diameter Auminum Knob with Auminum Lock<br>Knob |  |  |
| F/C         | 1/4" Hex Allen Head with Cover Cap                     |  |  |
| F/F         | Factory Preset Non-Adjustable                          |  |  |
| F/H         | Factory Preset Hidden Adjustment                       |  |  |
| F/L         | 1/4" Hex Allen Head with Cover Cap and Lockwire Holes  |  |  |
| H Line Bo