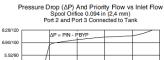

Pressure Ratings

|              | Pressure rating      | 207 bar (3000 psi)<br>276 bar (4000 psi) | - Note: Maximum system pressure |  |
|--------------|----------------------|------------------------------------------|---------------------------------|--|
| Flow Ratings |                      |                                          |                                 |  |
|              | Priority flow rating | 19.0 lpm (5.0 gpm)                       | - Note: Maximum                 |  |
|              | Inlet flow rating    | 38.0 lpm (10.0 gpm)                      | - Note: Maximum                 |  |
|              |                      |                                          |                                 |  |

## Performance



PRESSURE ban/psi

4.14/60

2.76/40

1/3.







## Dimensions



# **Installation Specifications**

Cavity

VC10-4





# Order Code



# Model Options

### FRRV10-41F-H-J-S-T

## F Adjustment Option

| CODE        | DESCRIPTION                                            |  |  |
|-------------|--------------------------------------------------------|--|--|
| F/A         | 1/4" Hex Allen Head                                    |  |  |
| F/B         | 1-1/2" Diameter Auminum Knob with Auminum Lock<br>Knob |  |  |
| F/C         | 1/4" Hex Allen Head with Cover Cap                     |  |  |
| F/F         | Factory Preset Non-Adjustable                          |  |  |
| F/H         | Factory Preset Hidden Adjustment                       |  |  |
| F/L         | 1/4" Hex Allen Head with Cover Cap and Lockwire Holes  |  |  |
| H Line